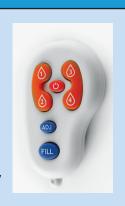

## **Universal Remote Control**

- Adjusts the soap dispenser setting from one of four presets
- Temporarily shuts off auto dispensation function to perform cleaning or filling
- Controls all dispensers from one remote
- Allows for Remote Auto Dispense capability