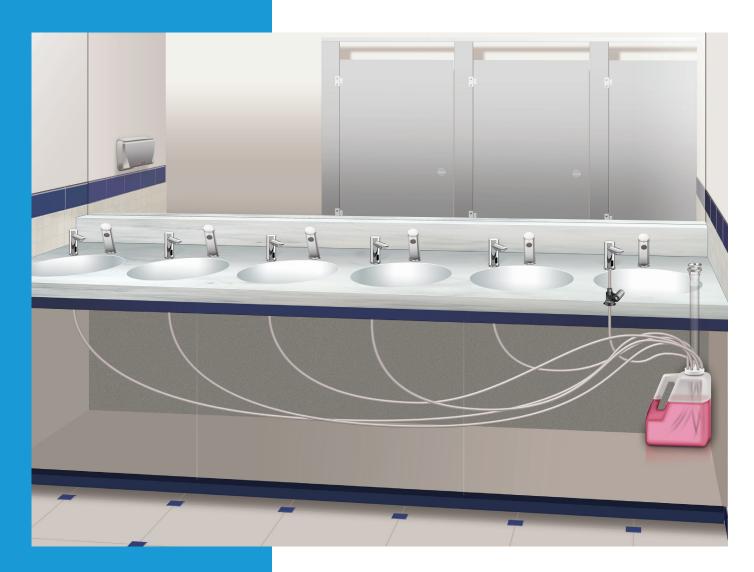

## EZ FILL™TOP-FILL MULTI-FEED SOAP DISPENSING SYSTEM

## Top-Fill, Expandable Multi-Feed System

- EXPANDABLE up to six dispensers
- All dispensers are heavy-duty brass with chrome-plated finish
- All dispensers fed simultaneously from a five-liter, under-counter soap container
- Counter-mounted TOP-FILL port with anti-theft cover
- Easy to use no need to go below the counter to fill soap again!

## EZ FILL™TOP-FILL MULTI-FEED SOAP DISPENSING SYSTEM

 Prevents backflow into container, eliminating contamination

 Electrically operated using batteries or alternating current (AC)

Also available as an individual unit.