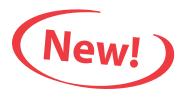

## Top-Fill, Expandable Multi-Feed System

- EXPANDABLE up to six dispensers
- All dispensers are heavy-duty brass with chrome-plated finish
- All dispensers fed simultaneously from a five-liter, under-counter soap container
- Counter-mounted TOP-FILL port with anti-theft cover
- Easy to use no need to go below the counter to fill soap again!

## EZ FILL™TOP-FILL MULTI-FEED SOAP DISPENSING SYSTEM

 Prevents backflow into container, eliminating contamination

 Electrically operated using batteries or alternating current (AC)

Also available as an individual unit.